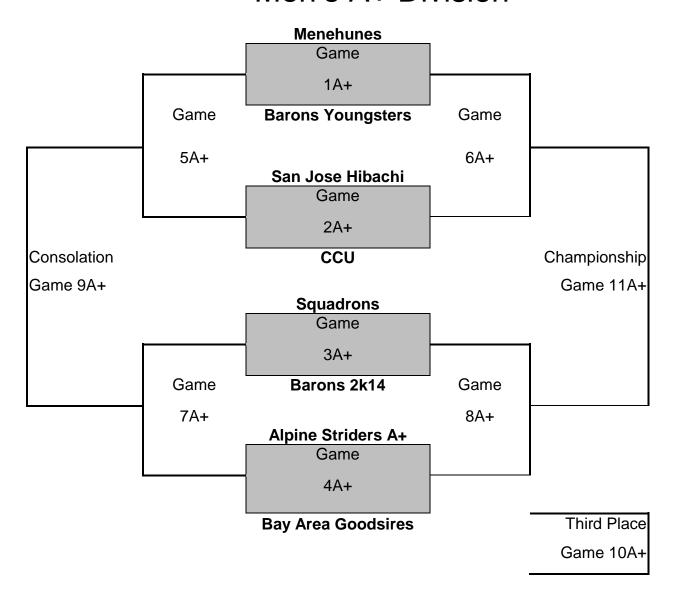

## Men's A+ Division

|                       |          | Saturda            | ay Ma | y 3, 2014          |                       |
|-----------------------|----------|--------------------|-------|--------------------|-----------------------|
| 1A+                   | 10:20 AM | Menehunes          | VS.   | Barons Youngsters  | SASF Matsuda Court    |
| 2A+                   | 9:00 AM  | San Jose Hibachi   | VS.   | CCU                | SASF Jimmie Yee Court |
| 3A+                   | 9:00 AM  | Squadrons          | VS.   | Barons 2K14        | SASF Matsuda Court    |
| 4A+                   | 10:20 AM | Alpine Striders A+ | VS.   | Bay Area Goodsires | SASF Jimmie Yee Court |
| 5A+                   | 3:40 PM  | Losers 1A+         | VS.   | 2A+                | J.F. Kennedy H.S.     |
| 6A+                   | 3:40 PM  | Winners 1A+        | VS.   | 2A+                | SASF Jimmie Yee Court |
| 7A+                   | 3:40 PM  | Losers 3A+         | VS.   | 4A+                | SASF Matsuda Court    |
| 8A+                   | 5:00 PM  | Winners 3A+        | VS.   | 4A+                | SASF Matsuda Court    |
|                       |          | Sunda              | у Мау | 4, 2014            | _                     |
| Cons                  | 9:00 AM  | Winners 5A+        | VS.   | 7A+                | SASF Matsuda Court    |
| 3 <sup>rd</sup> Place | 12:00 PM | Losers 6A+         | VS.   | 8A+                | SASF Matsuda Court    |
| Champ                 | 1:30 PM  | Winners 6A+        | vs.   | 8A+                | SASF Jimmie Yee Court |